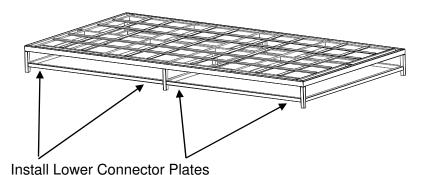

#### Step 1 Connector Plate Attachment – 8' x 8' Party Lounger

Align (1) 4' x 8' Party Lounger Sectional Frame to be assembled at or near the desired location of your completed 8' Square Party Lounger.

Install (4) Connector Plates to the assembly holes in the lower side bracing of the Sectional using (4)  $\frac{1}{4}$ -20 x  $\frac{7}{8}$ " Hex Head Bolts fitted with (4)  $\frac{1}{4}$ " Locking Washers and (4)  $\frac{1}{4}$ " Flat Washers. Hand tighten Hex Head Bolts with the Connector Plates positioned to accept the second 4' x 8" Party Lounger Sectional.