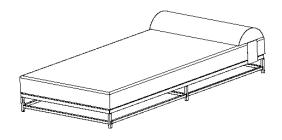

Place Seat Cushion with Velcro Straps facing down onto your assembled 8' Square Party Lounger Frame. Be sure that the side of the cushion (5 straps) is aligned with the side of the Sectional Frame. See below illustration.

Engage Velcro Straps (18) to Frame Seating Grid Bracing, located around the perimeter of your Square Party Lounger.

Align your Headrest Cushion (Optional) at the desired end of your Square Party Lounger on top of the Cushion. Wrap the Velcro Straps around the side Cushion and underneath the Seating Grid of the Square Party Lounger Frame, both sides. See below illustration.

Engage the Velcro Straps at the center and underside of the Seating Grid of your Square Party Lounger.

Headrest Cushion (Optional)

8' x 8' Party Lounger with (Optional) Headrest Cushion

4