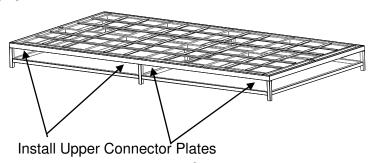

**Note:** Do not tighten the Hex Head Bolts until instructed to do so in **Step 2**.

Install the remaining (4) Connector Plates to the assembly holes in the upper side bracing of the Sectional using (4)  $\frac{1}{4}$ -20 x  $\frac{7}{8}$ " Hex Head Bolts fitted with (4)  $\frac{1}{4}$ " Locking Washers and (4)  $\frac{1}{4}$ " Flat Washers. Hand tighten Hex Head Bolts with the Connector Plates positioned to accept the second 4' x 8" Party Lounger Sectional Frame.

#### Step 2 Sectional Attachment – 8' x 8' Party Lounger

Align the second 4' x 8' Party Lounger Sectional Frame to be attached to the first Sectional with the Connector Plates installed.

**WARNING:** The attachment of your (2) 4' x 8' Party Lounger Sectional Frames requires assembly in the center of the item. Do not step or climb on the frame of your Party Lounger Sectionals. Use a supporting platform, such as cardboard over the seating grid when performing the below step. Failure to do so could result in injury to persons or damage to property.

Align both upper and lower Connector Brackets with the assembly holes in upper and lower side bracing of the second 4' x 8' Party Lounger Sectional Frame.

Install the remaining (8)  $\frac{1}{4}$ -20 x  $\frac{7}{8}$ " Hex Head Bolts fitted with (8)  $\frac{1}{4}$ " Locking Washers and (8)  $\frac{1}{4}$ " Flat Washers through the Connector Brackets into the assembly holes. Be sure that the Sectionals are properly aligned at the end of the joined items.