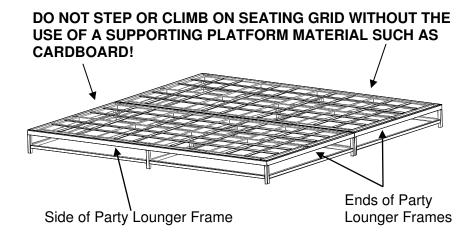

#### Step 2 Sectional Attachment – 8' x 8' Party Lounger

Align the second 4' x 8' Party Lounger Sectional Frame to be attached to the first Sectional with the Connector Plates installed.

**WARNING:** The attachment of your (2) 4' x 8' Party Lounger Sectional Frames requires assembly in the center of the item. Do not step or climb on the frame of your Party Lounger Sectionals. Use a supporting platform, such as cardboard over the seating grid when performing the below step. Failure to do so could result in injury to persons or damage to property.