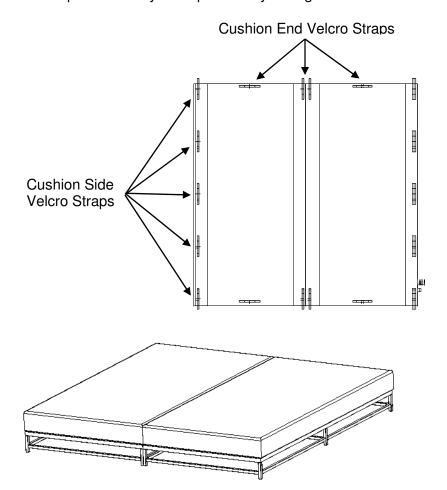

Place Seat Cushion with Velcro Straps facing down onto your 4' x 8' Party Lounger Frame.

Engage Velcro Straps (12) to Frame Seating Grid Bracing, located around the perimeter of your Square Party Lounger.

Place Seat Cushion with Velcro Straps facing down onto your assembled 8' Square Party Lounger Frame. Be sure that the side of the cushion (5 straps) is aligned with the side of the Sectional Frame. See below illustration.

Engage Velcro Straps (18) to Frame Seating Grid Bracing, located around the perimeter of your Square Party Lounger.

Align your Headrest Cushion (Optional) at the desired end of your Square Party Lounger on top of the Cushion. Wrap the Velcro Straps around the side Cushion and underneath the Seating Grid of the Square Party Lounger Frame, both sides. See below illustration.