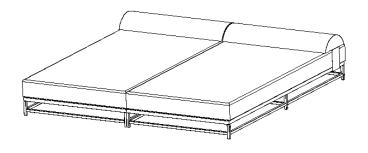

Place Seat Cushion with Velcro Straps facing down onto your assembled 8' Square Party Lounger Frame. Be sure that the side of the cushion (5 straps) is aligned with the side of the Sectional Frame. See below illustration.

Engage Velcro Straps (18) to Frame Seating Grid Bracing, located around the perimeter of your Square Party Lounger.

Align your Headrest Cushion (Optional) at the desired end of your Square Party Lounger on top of the Cushion. Wrap the Velcro Straps around the side Cushion and underneath the Seating Grid of the Square Party Lounger Frame, both sides. See below illustration.

Engage the Velcro Straps at the center and underside of the Seating Grid of your Square Party Lounger.

Headrest Cushion (Optional)

8' x 8' Party Lounger with (Optional) Headrest Cushion

4