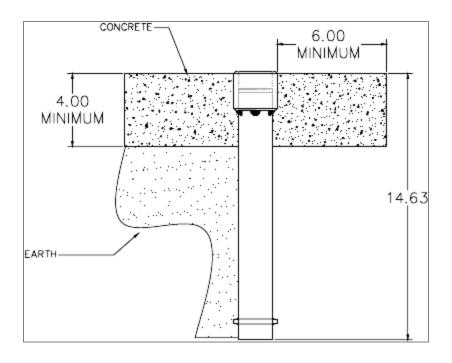

### Hardware Required (not included)

- (1) 5/16" x 4" Hex Bolt
- (1) 5/16" Lock Nut
- (2) 5/16" Flat Washers

**NOTICE:** If you are installing a Cabana / Pavilion, each will need four (4) In-Ground Gopher Sleeves and four (4) sets of hardware.

**WARNING:** The 5/16" bolt must not stick out from the lock nut and create a safety hazard.