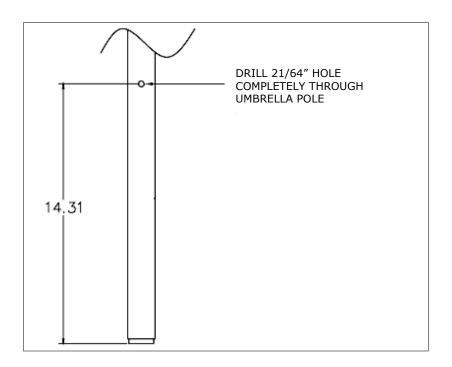

| Parts List                                           |                                             |
|------------------------------------------------------|---------------------------------------------|
| Gopher Sleeve<br>Locking Collar                      | Closing Cap                                 |
| Tools Required                                       |                                             |
| (2) 1/2" Wrenches<br>Power Drill<br>21/64" Drill Bit | Large Philips Screwdriver<br>Safety Glasses |

**WARNING:** The 5/16" bolt must not stick out from the lock nut and create a safety hazard.