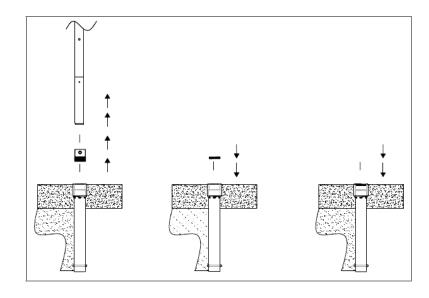

CLOSING CAP LOCKING COLLAR

WARNING: The Locking Collar(s) must be removed when the umbrella, cabana or pavilion is removed and Closing Cap(s) must be installed to prevent a trip hazard.

- ✓ Check that all items listed in the Parts List are in your carton.
- ✓ Read through all steps before installation.