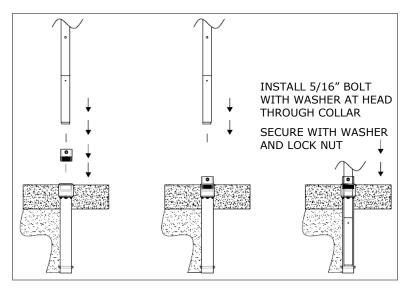

CLOSING CAP LOCKING COLLAR

WARNING: The Locking Collar(s) must be removed when the umbrella, cabana or pavilion is removed and Closing Cap(s) must be installed to prevent a trip hazard.

- ✓ Check that all items listed in the Parts List are in your carton.
- ✓ Read through all steps before installation.

| Parts List                                           |                                             |
|------------------------------------------------------|---------------------------------------------|
| Gopher Sleeve<br>Locking Collar                      | Closing Cap                                 |
| Tools Required                                       |                                             |
| (2) 1/2" Wrenches<br>Power Drill<br>21/64" Drill Bit | Large Philips Screwdriver<br>Safety Glasses |

### Hardware Required (not included)

- (1) 5/16" x 4" Hex Bolt
- (1) 5/16" Lock Nut
- (2) 5/16" Flat Washers

**NOTICE:** If you are installing a Cabana / Pavilion, each will need four (4) In-Ground Gopher Sleeves and four (4) sets of hardware.

**WARNING:** The 5/16" bolt must not stick out from the lock nut and create a safety hazard.