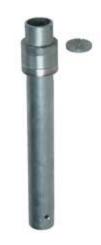

CLOSING CAP LOCKING COLLAR

WARNING: The Locking Collar(s) must be removed when the umbrella, cabana or pavilion is removed and Closing Cap(s) must be installed to prevent a trip hazard.

- ✓ Check that all items listed in the Parts List are in your carton.
- ✓ Read through all steps before installation.

| Parts List                                           |                                             |
|------------------------------------------------------|---------------------------------------------|
| Gopher Sleeve<br>Locking Collar                      | Closing Cap                                 |
| Tools Required                                       |                                             |
| (2) 1/2" Wrenches<br>Power Drill<br>21/64" Drill Bit | Large Philips Screwdriver<br>Safety Glasses |